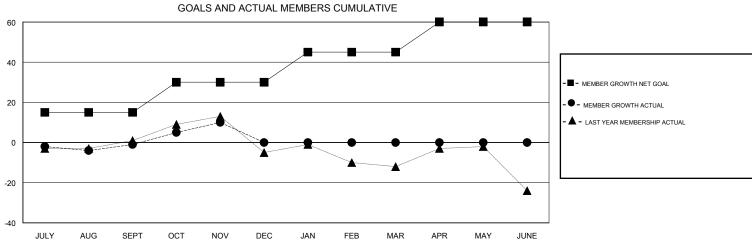

## District 25 C

GMT: LOCATION INDIANA GMT CA

| Clubs         |               |             |               | Members               |                           |                         |                                              |  |
|---------------|---------------|-------------|---------------|-----------------------|---------------------------|-------------------------|----------------------------------------------|--|
|               | RESULTS FOR   | R 2019-2020 |               | RESULTS FOR 2019-2020 |                           |                         |                                              |  |
| QUARTER       | NEW CLUB GOAL | NEW CLUBS   | DROPPED CLUBS | QUARTER               | MEMBER GROWTH NET<br>GOAL | MEMBER GROWTH<br>ACTUAL | DROPPED MEMBERS ACTUAL (including transfers) |  |
| JULY/AUG/SEPT | 0             | 0           | 0             | JULY/AUG/SEPT         | 15                        | 26                      | 23                                           |  |
| OCT/NOV/DEC   | 0             | 0           | 0             | OCT/NOV/DEC           | 15                        | 22                      | 11                                           |  |
| JAN/FEB/MAR   | 0             | 0           | 0             | JAN/FEB/MAR           | 15                        | 0                       | 0                                            |  |
| APR/MAY/JUNE  | 0             | 0           | 0             | APR/MAY/JUNE          | 15                        | 0                       | 0                                            |  |